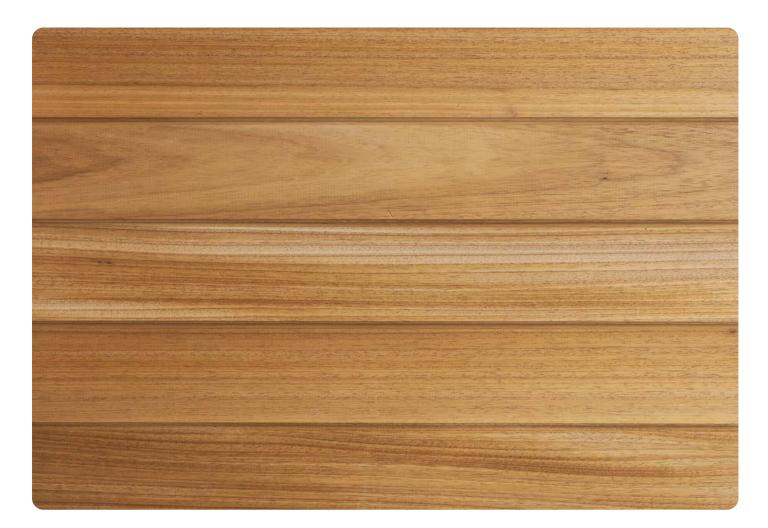

#### Thermo Cladding is

long-lasting and stable, allowing for horizontal and vertical applicarions with its size and profile options.

Thus, while supporting the design and aesthetic appearance of your buildings, it also provides a high resistance to all weather conditions.

#### NOVA-ASH CLADDING

Ash is a hardwood with a high number of grains, and features an elegant look with its wavy texture. These features make Nova-Ash Cladding a multipurpose, aesthetic and durable material. If you seek an elegant look to highlight your buildings, durable and reliable Nova-Ash cladding is the right choice. THERMOWOOD Ash cladding provides a flawless appearance and durability due to its wavy texture, performance and structural feature.