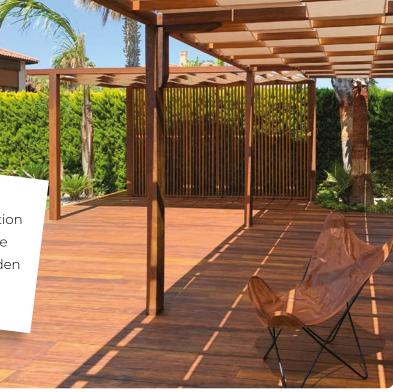

37

HI)

ARA IS

Thermo-Pergola is one of the very special solutions that will add elegance and value to your spaces. Thermo-Pergola, wich you can use for shading in areas where you rest, realax and enjoy, as well as for purely aesthetic reasons, will fascinate those who see it with its elegance.

As lamination process is applied to have large sizes, products in special sizes can be provided for your projects.

**THERMO**WOOD

PERGOLA

Folkart

Thermo-Pergola is a natural and useful solution that will allow you to use unique designs for garden decorations.