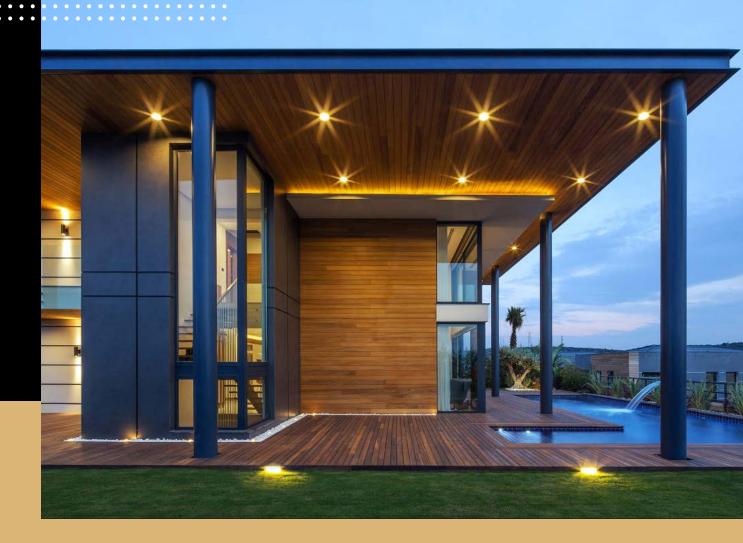

#### Thermo Cladding is

long-lasting and stable, allowing for horizontal and vertical applicarions with its size and profile options.

Thus, while supporting the design and aesthetic appearance of your buildings, it also provides a high resistance to all weather conditions.