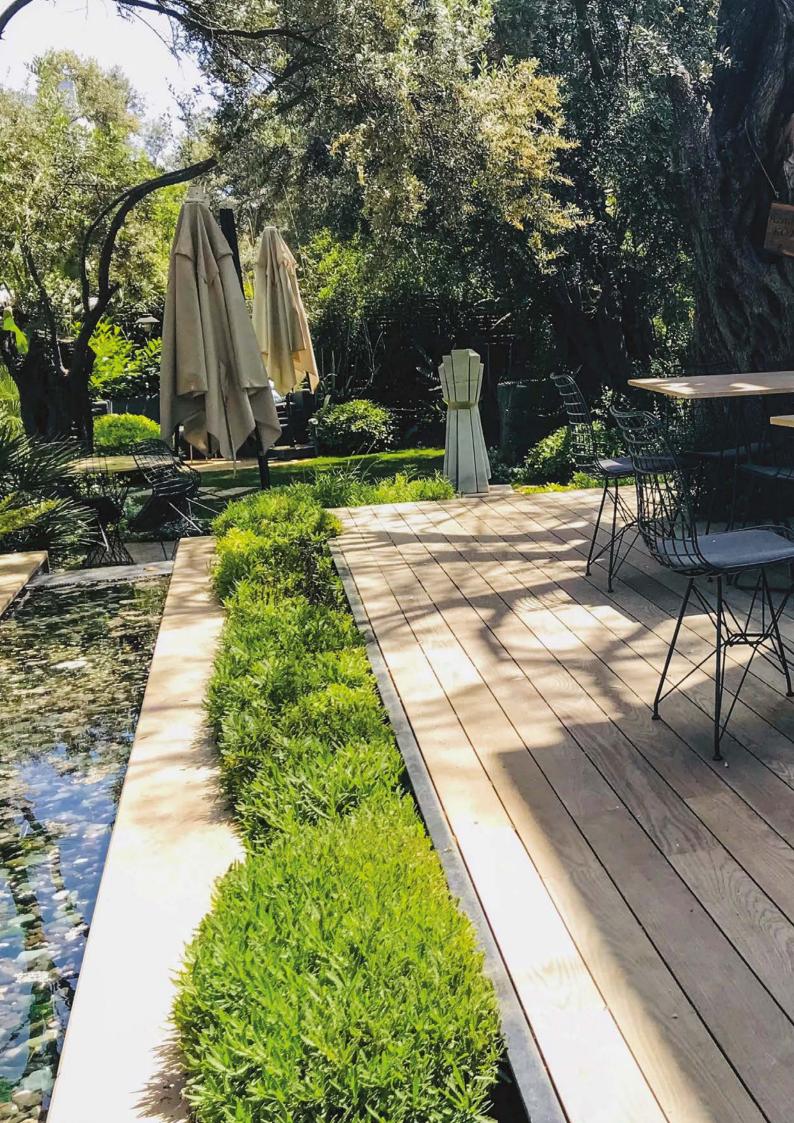

#### Thermo Cladding is

long-lasting and stable, allowing for horizontal and vertical applicarions with its size and profile options.

Thus, while supporting the design and aesthetic appearance of your buildings, it also provides a high resistance to all weather conditions.

# **THERMO** CLADDING

13

ET.