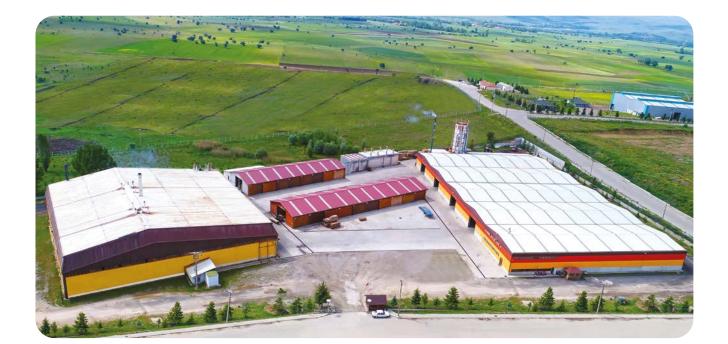

#### FACTORY & PRODUCTION

Novawood is a world leading manufacturer of the thermowood sector with its high quality products, technological infrastructure and wide product range. The company produces 18,000 m<sup>3</sup> of Novathermowood timber and 600,000 m<sup>2</sup> of finished products annually at its facilities located in Bolu Gerede, Turkey. Products manufactured at Novawood facilities are in compliance with the international quality standards. The quality is accredited as Novawod has participated in the research and quality control studies of the internationally accredited organizations in the sector.