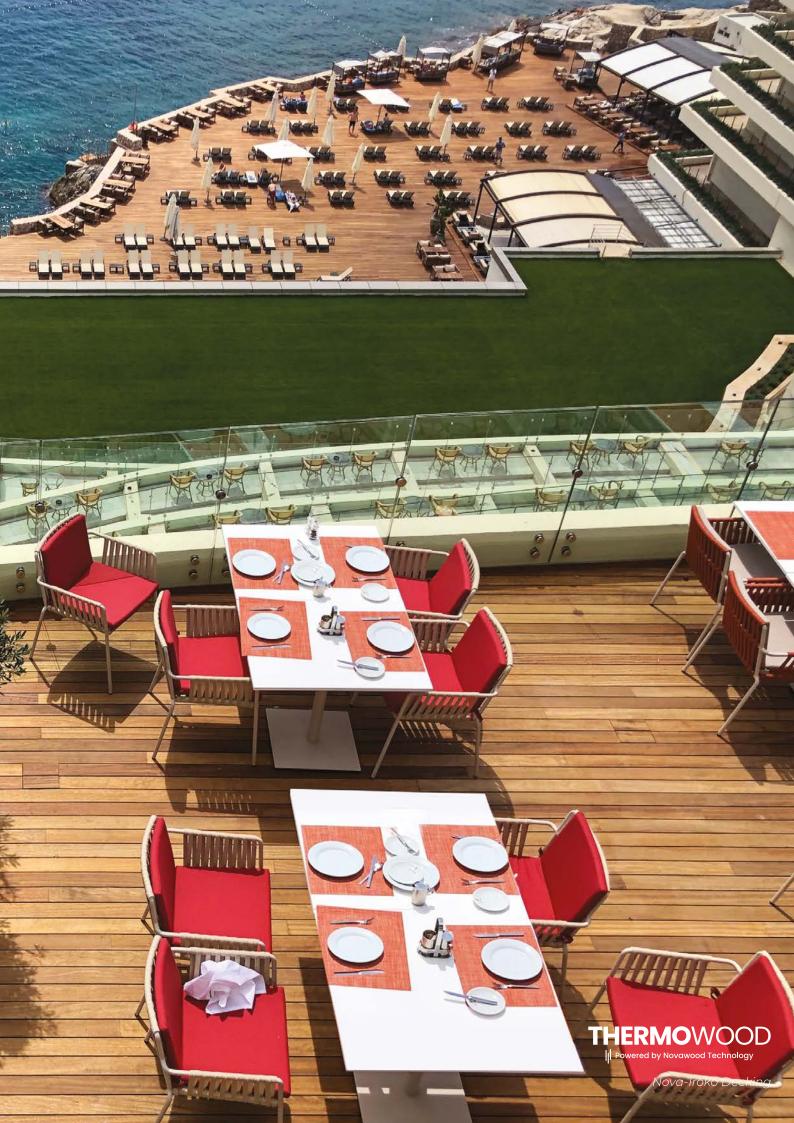

Babadağ Ski Resort

Automa a

THERMOWOOD

CLADDING PROFILE TYPES

**Thermo-Sunshade** producs are an ideal solotion and offers a modern cladding alternative for buildings that are expoded to sunlight throught the day.

# **THERMO** SUNSHADE & PERGOLA

ane Çenge