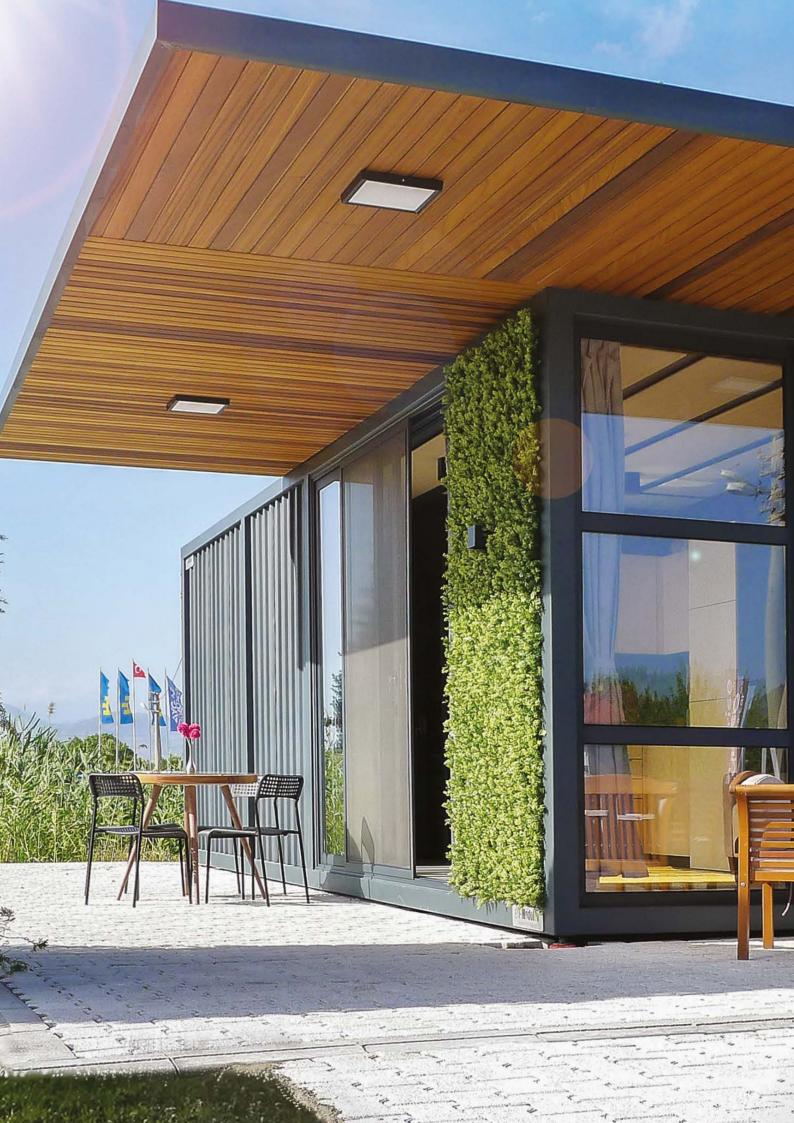

#### Thermo Cladding is

long-lasting and stable, allowing for horizontal and vertical applicarions with its size and profile options.

Thus, while supporting the design and aesthetic appearance of your buildings, it also provides a high resistance to all weather conditions.