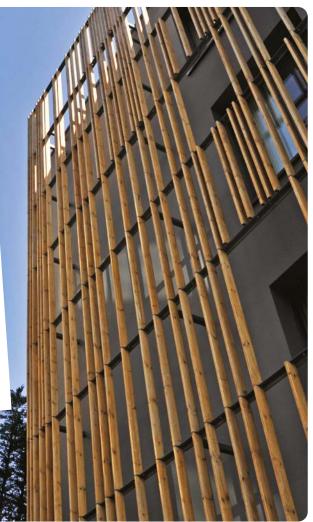

#### NOVA-IROKO CLADDING

The exotic Iroko is an ideal exterior cladding material with its durability, light amber colour andd elegant look that captures perfection with its modern aspect.

In the process starting with the extraction from the nature, we make the exotic iroko tree, which stands out with its long biological life and simplicity, much more stable due to the thermowood process. Consequently, it becomes an ideal, problem-free material with a minimized working tendency. Nova-Iroko cladding drives your projects elite and modern by adding an aesthetic appearance with its elegance.

**THERMOWOOD** Nova-Iroko cladding will help you to capture a modern aspect at your spaces with its honey colour, uniform texture and plain appearance.

THERMOWOOD

NOVA-IROKO CLADDIN