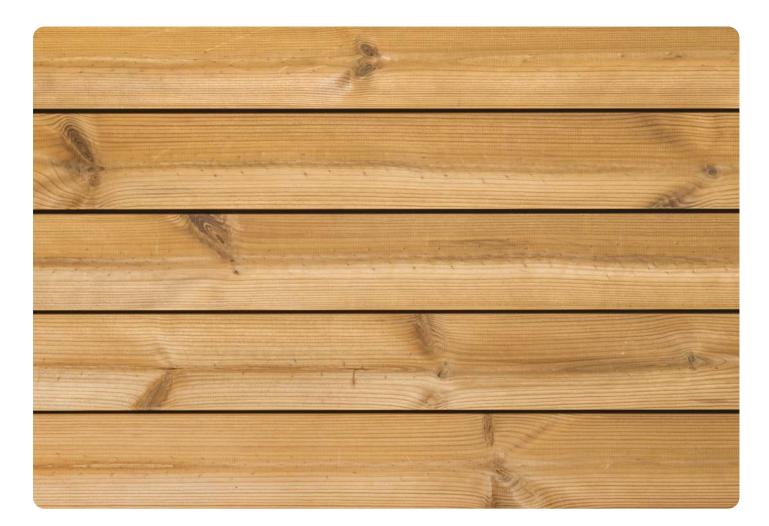

#### NOVA-PINE CLADDING

Being one of the most abundant tree species in the nature, the pine is transformed into Nova-Pine cladding through the thermowood process to present you the most natural one in the best way. It offers an ideal solution for those who seek a natural look on their facades and can't resist the charm of pine.

## "

**THERMOWOOD** It's knotty structure is preffered by those who love the traditional. With it's unique harmony with the nature, perfect adaptation to all whather contitions, cost-benefit balance, Nova-Pine claddings are carefully produced for your buildings.

**THERMO**WOOD

NOVA-PINE CLADDIN