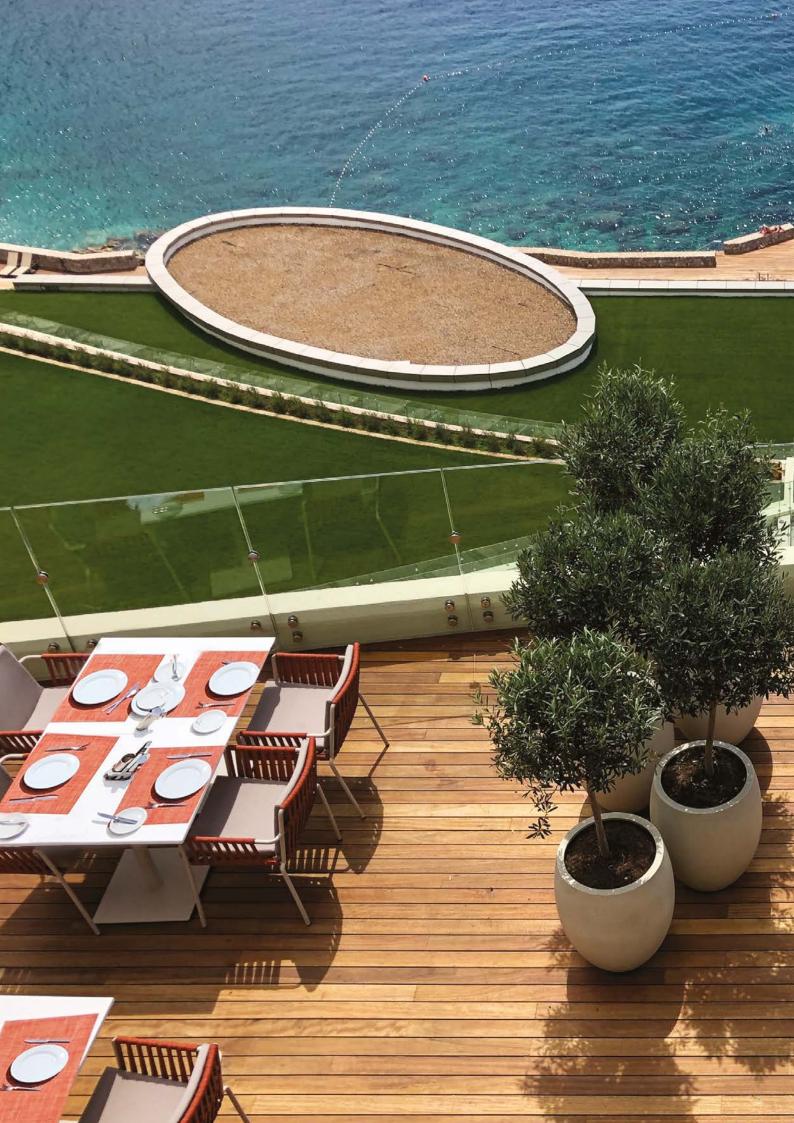

Babadağ Ski Resort

Automa a

THERMOWOOD

CLADDING PROFILE TYPES

**Thermo-Sunshade** producs are an ideal solotion and offers a modern cladding alternative for buildings that are expoded to sunlight throught the day.

# **THERMO** SUNSHADE & PERGOLA

ane Çenge