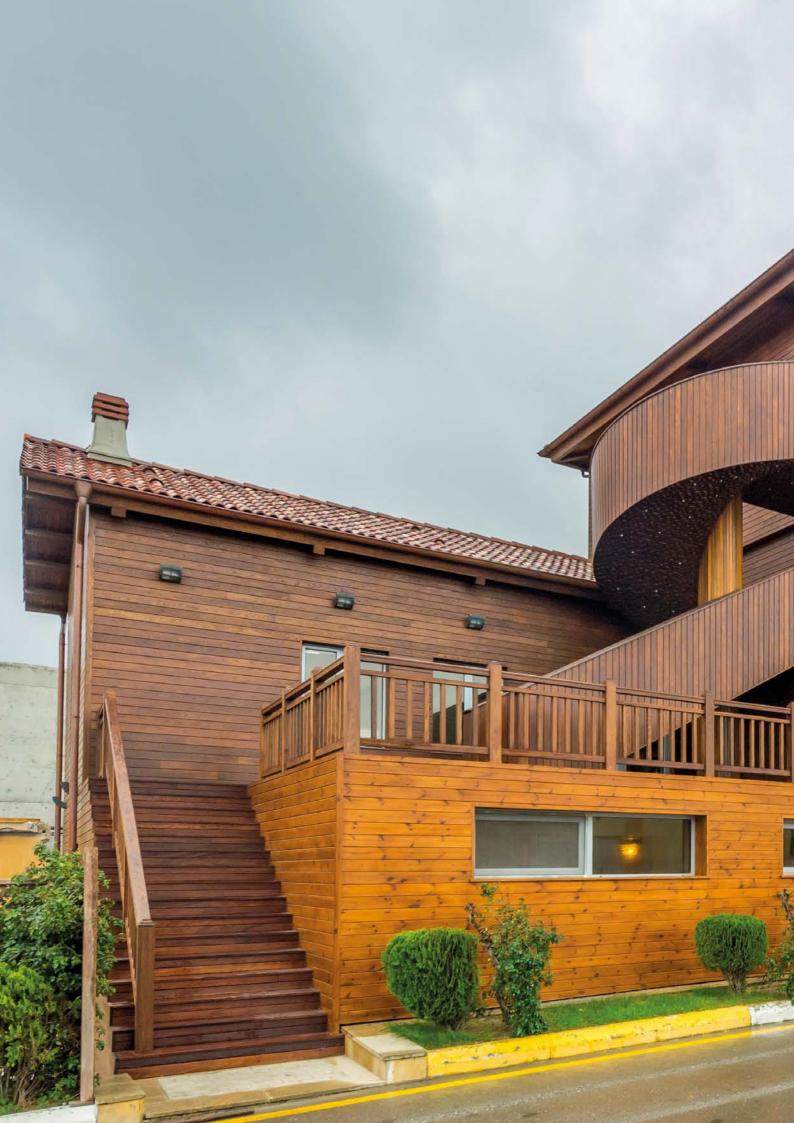

#### Thermo Cladding is

long-lasting and stable, allowing for horizontal and vertical applicarions with its size and profile options.

Thus, while supporting the design and aesthetic appearance of your buildings, it also provides a high resistance to all weather conditions.

# **THERMO** CLADDING

13

ET.