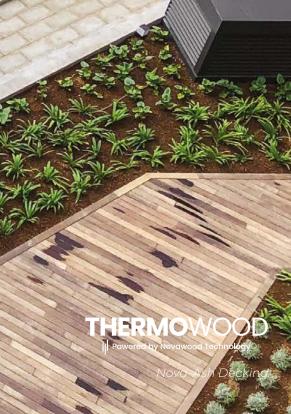

#### NOVA-ASH DECKING

Nova-Ash decking turns out to be an indispensable product for outdoor usage with it's aesthetic appearance, long life span and durability. Through the enhancing process of Thermowood, the biological durability of Ash decking material increases and becomes resistant to the outdoor weather conditions.

## "

**THERMOWOOD** Its attractive brown colour, beautiful grain structure, dimensional stability and technical features add value to the spaces and ensures optimun results.

THERMOWOOD

NOVA-ASH DECKING