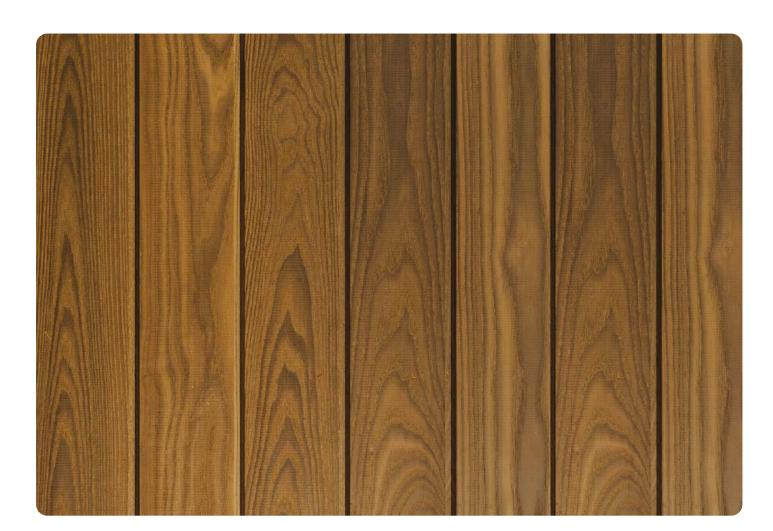

#### NOVA-ASH DECKING

Nova-Ash decking turns out to be an indispensable product for outdoor usage with it's aesthetic appearance, long life span and durability. Through the enhancing process of Thermowood, the biological durability of Ash decking material increases and becomes resistant to the outdoor weather conditions.

## "

**THERMOWOOD** Its attractive brown colour, beautiful grain structure, dimensional stability and technical features add value to the spaces and ensures optimun results.

THERMOWOOD

NOVA-ASH DECKING