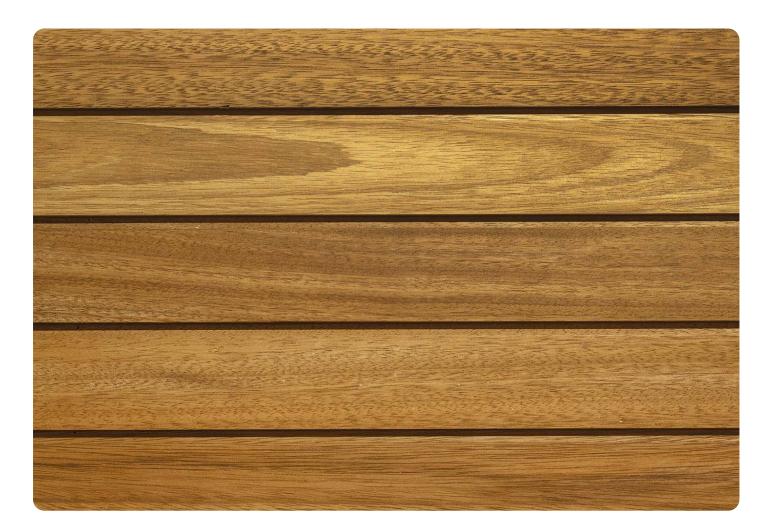

#### NOVA-IROKO CLADDING

The exotic Iroko is an ideal exterior cladding material with its durability, light amber colour andd elegant look that captures perfection with its modern aspect.

In the process starting with the extraction from the nature, we make the exotic iroko tree, which stands out with its long biological life and simplicity, much more stable due to the thermowood process. Consequently, it becomes an ideal, problem-free material with a minimized working tendency. Nova-Iroko cladding drives your projects elite and modern by adding an aesthetic appearance with its elegance.

**THERMOWOOD** Nova-Iroko cladding will help you to capture a modern aspect at your spaces with its honey colour, uniform texture and plain appearance.

THERMOWOOD

NOVA-IROKO CLADDIN