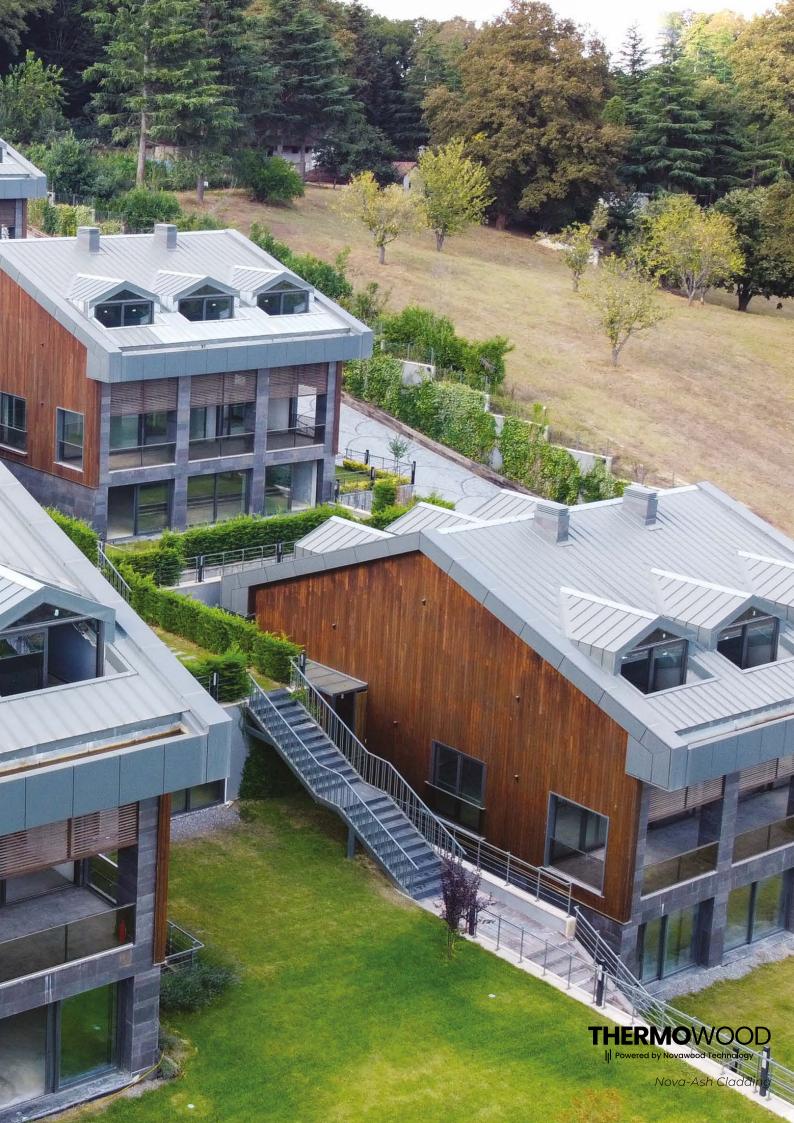

#### NOVA-ASH CLADDING

Ash is a hardwood with a high number of grains, and features an elegant look with its wavy texture. These features make Nova-Ash Cladding a multipurpose, aesthetic and durable material. If you seek an elegant look to highlight your buildings, durable and reliable Nova-Ash cladding is the right choice. THERMOWOOD Ash cladding provides a flawless appearance and durability due to its wavy texture, performance and structural feature.

THERMOWOOD

NOVA-ASH CLADDING