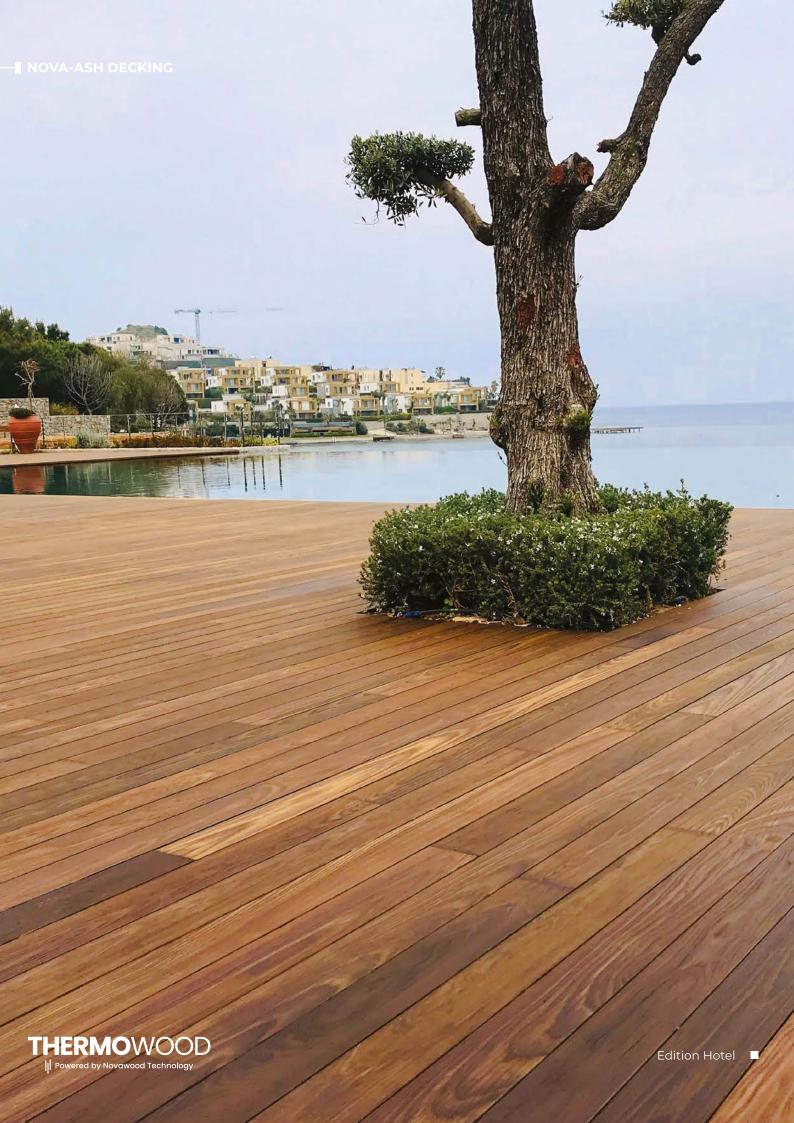

#### NOVA-ASH DECKING

Nova-Ash decking turns out to be an indispensable product for outdoor usage with it's aesthetic appearance, long life span and durability. Through the enhancing process of Thermowood, the biological durability of Ash decking material increases and becomes resistant to the outdoor weather conditions.

## "

**THERMOWOOD** Its attractive brown colour, beautiful grain structure, dimensional stability and technical features add value to the spaces and ensures optimun results.

THERMOWOOD

NOVA-ASH DECKING