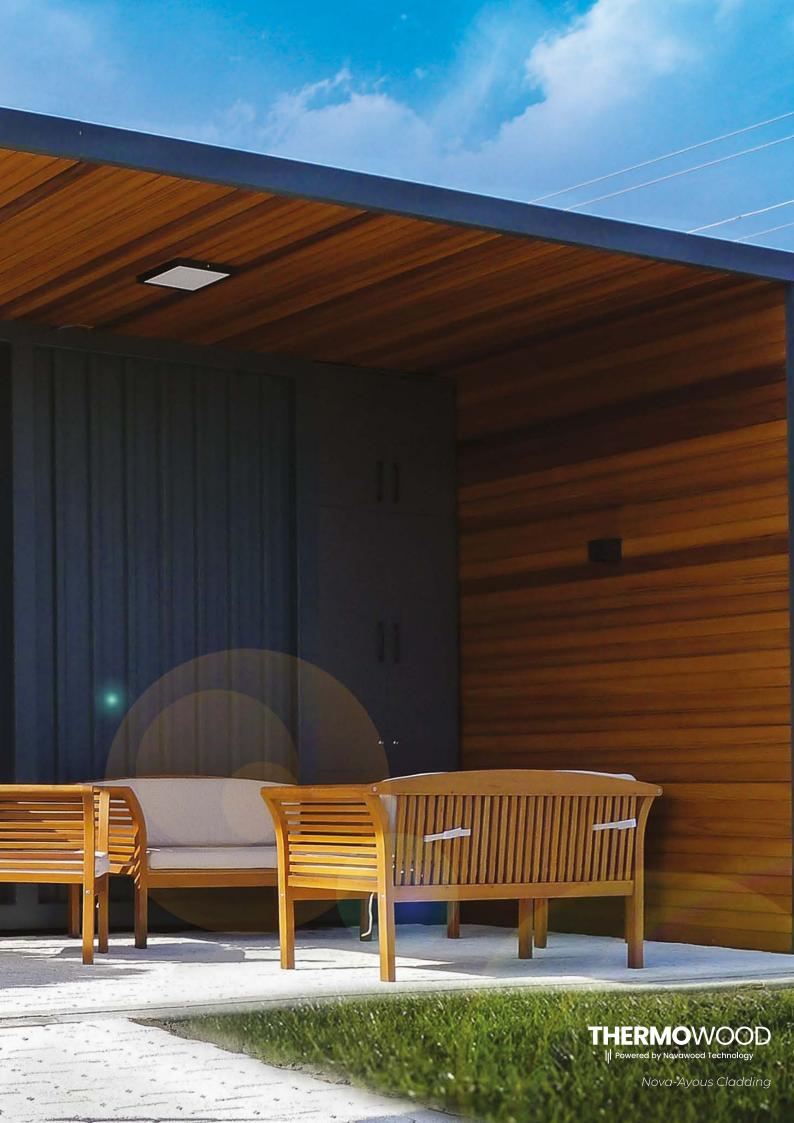

#### NOVA-AYOUS CLADDING

Nova-Ayous has a highly admired and particularly preferred yellow-brown color, and it becomes an indispensable tropical wood option on the exteriors with its knot-free structure and unique texture. Simultaneously, it provides a great convenience in the applications by not imposing any extra load on the facades through its light structure. All the durability and dimensional stability features of our other thermowood products are also valid for Nova-Ayous claddings.

## "

**THERMOWOOD** Nova-Ayous claddings are presented as an economical alternative with their smooth structure and easy processability, simple and elegant structure.

**THERMO**WOOD

NOVA-AYOUS CLADDIN