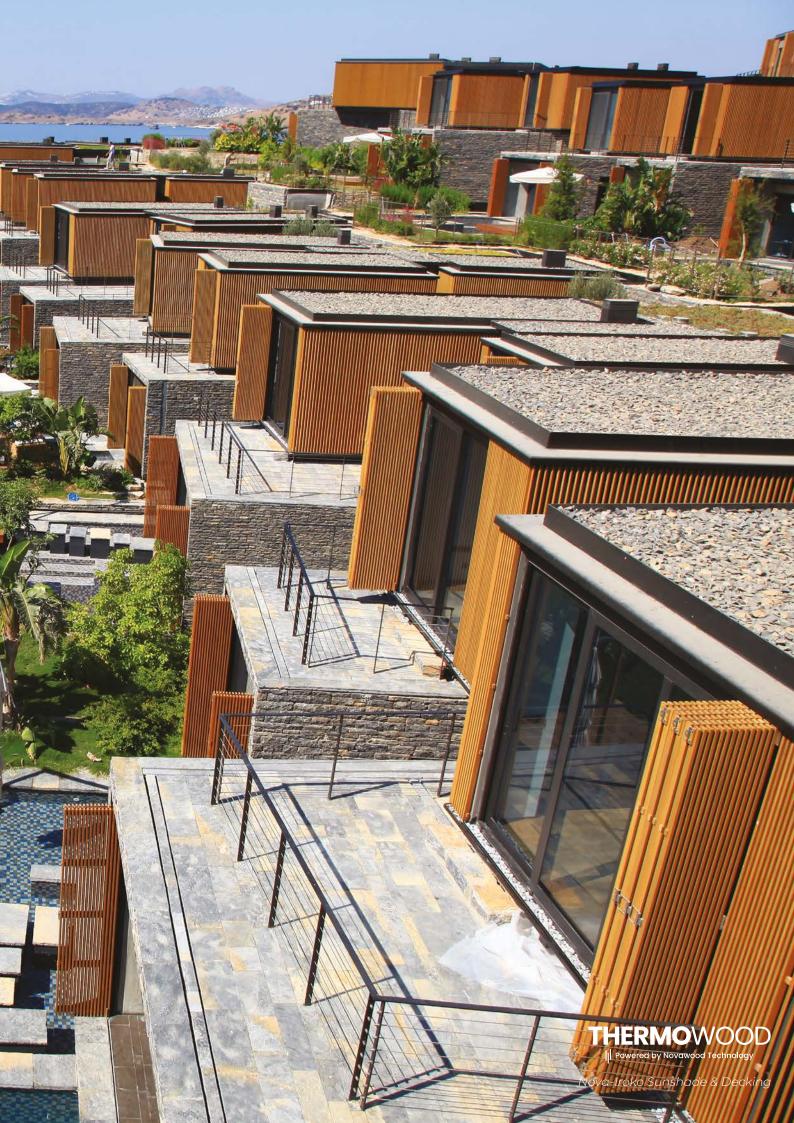

#### Thermo Cladding is

long-lasting and stable, allowing for horizontal and vertical applicarions with its size and profile options.

Thus, while supporting the design and aesthetic appearance of your buildings, it also provides a high resistance to all weather conditions.

#### NOVA-ASH CLADDING

Ash is a hardwood with a high number of grains, and features an elegant look with its wavy texture. These features make Nova-Ash Cladding a multipurpose, aesthetic and durable material. If you seek an elegant look to highlight your buildings, durable and reliable Nova-Ash cladding is the right choice. THERMOWOOD Ash cladding provides a flawless appearance and durability due to its wavy texture, performance and structural feature.