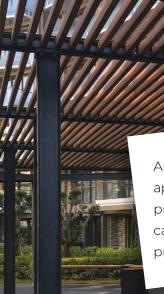

37

HI)

ARA IS

Thermo-Pergola is one of the very special solutions that will add elegance and value to your spaces. Thermo-Pergola, wich you can use for shading in areas where you rest, realax and enjoy, as well as for purely aesthetic reasons, will fascinate those who see it with its elegance.

As lamination process is applied to have large sizes, products in special sizes can be provided for your projects.

**THERMO**WOOD

PERGOLA

Folkart

Thermo-Pergola is a natural and useful solution that will allow you to use unique designs for garden decorations.