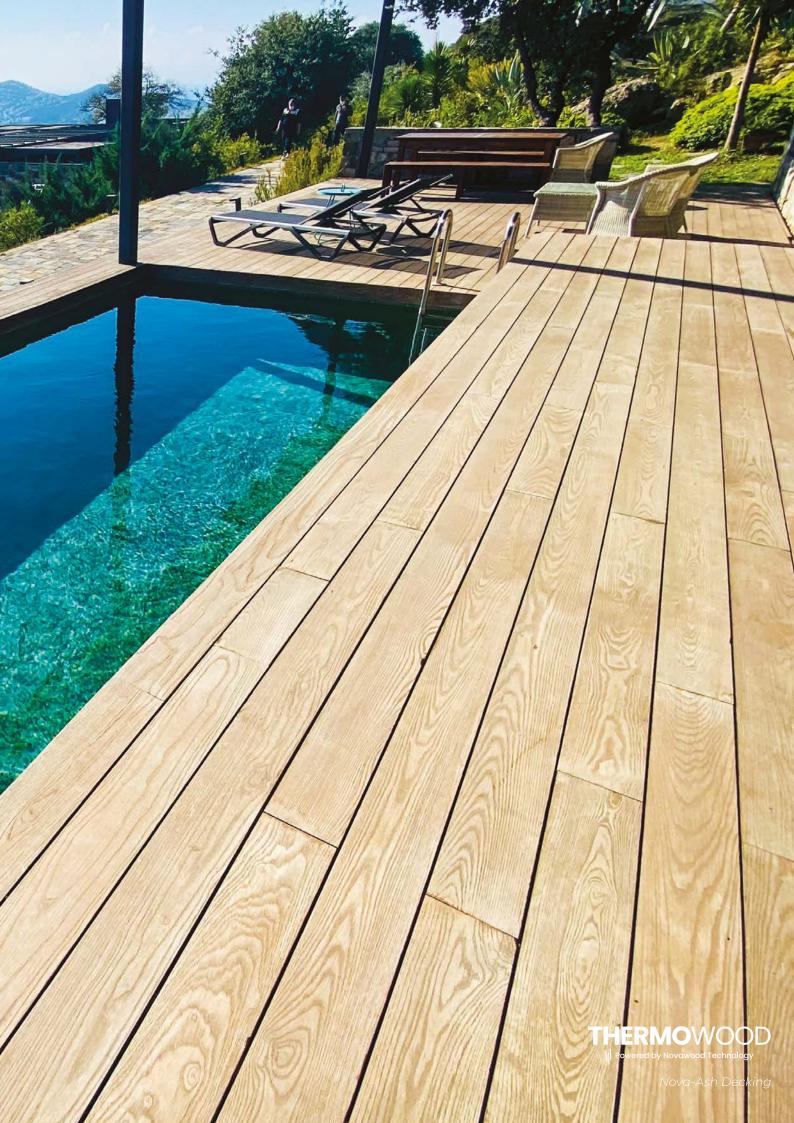

#### NOVA-ASH DECKING

Nova-Ash decking turns out to be an indispensable product for outdoor usage with it's aesthetic appearance, long life span and durability. Through the enhancing process of Thermowood, the biological durability of Ash decking material increases and becomes resistant to the outdoor weather conditions.

## "

**THERMOWOOD** Its attractive brown colour, beautiful grain structure, dimensional stability and technical features add value to the spaces and ensures optimun results.

THERMOWOOD

NOVA-ASH DECKING