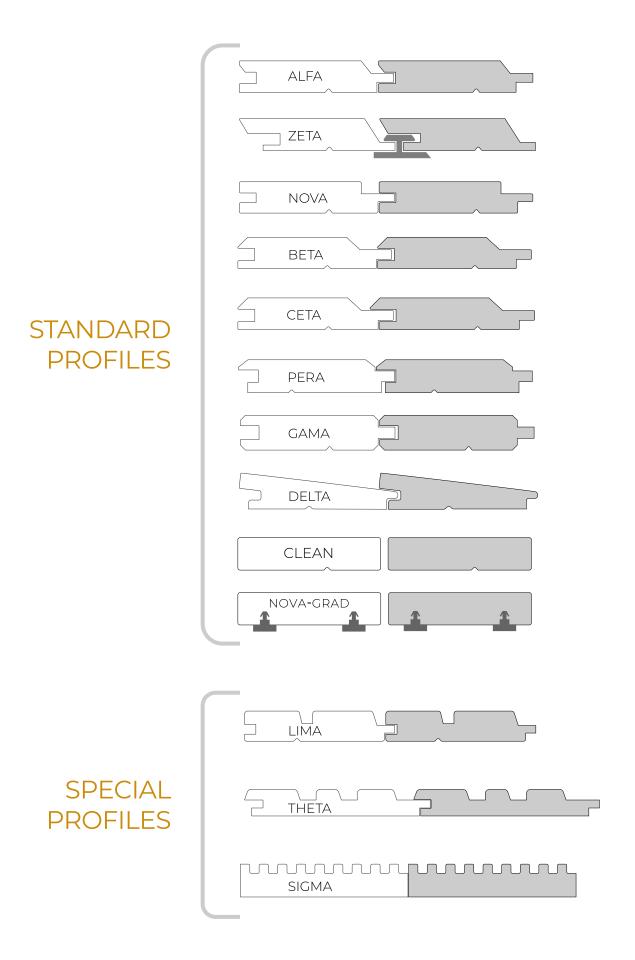

Babadağ Ski Resort

Automa a

THERMOWOOD

CLADDING PROFILE TYPES

**Thermo-Sunshade** producs are an ideal solotion and offers a modern cladding alternative for buildings that are expoded to sunlight throught the day.

|          | CLEAN       |       |
|----------|-------------|-------|
|          | MORE        |       |
|          | ROMBUS 15°  | OMEGA |
| PROFILES | ROMBUS 25°  |       |
|          | NOVA-R GRAD | CLEAN |
|          | NOVA-C GRAD |       |