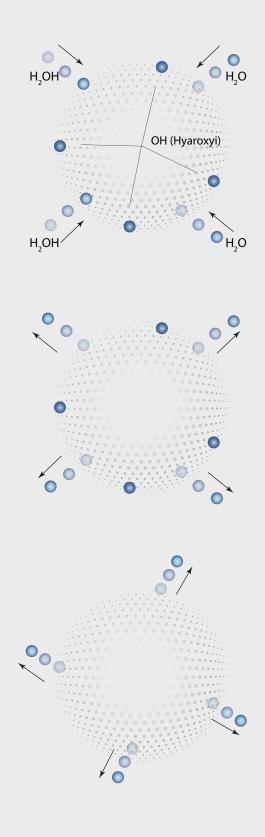

### THERMOWOOD PROCESS

 $\rm H_{2}O$  and OH bonding water are roaming inside the wood.

By regular drying (up to 90 °C) free waters are released out of the wood cell.

Through the Thermowood process (180 - 212 °C), the relative humidity (OH) is released from the cell and the working tendency of the wood is minimized.