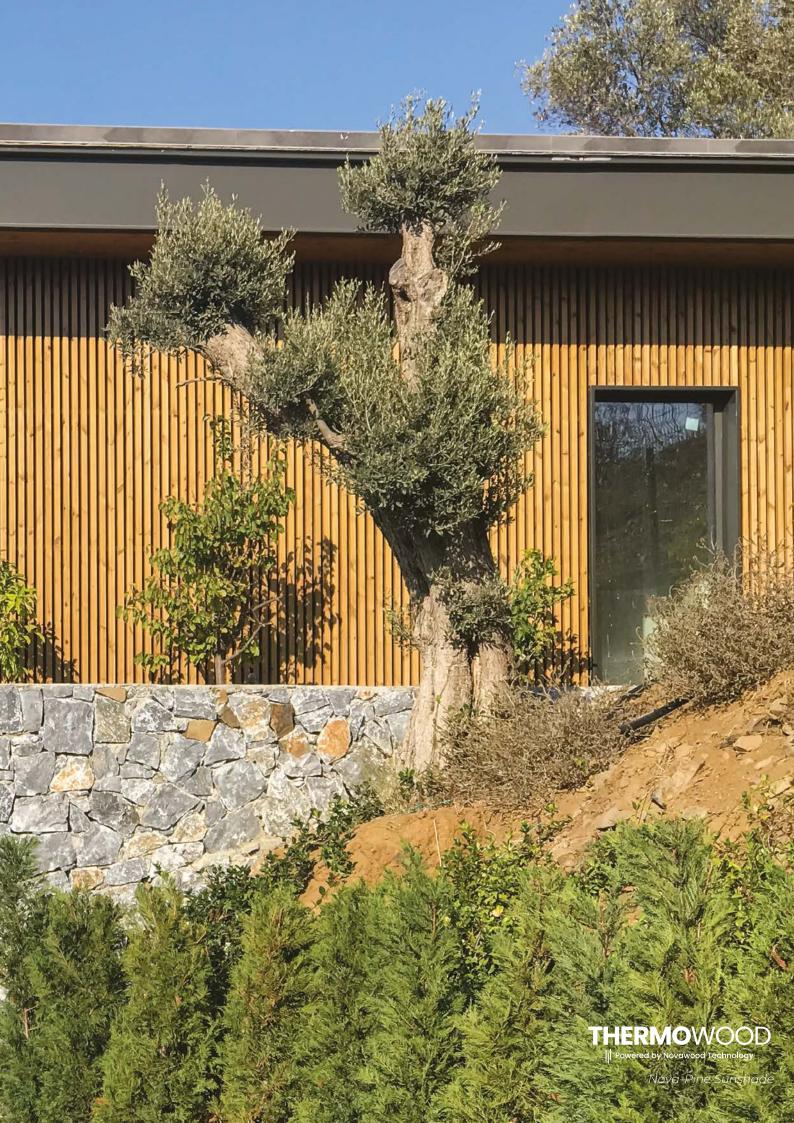

#### Thermo Cladding is

long-lasting and stable, allowing for horizontal and vertical applicarions with its size and profile options.

Thus, while supporting the design and aesthetic appearance of your buildings, it also provides a high resistance to all weather conditions.

#### NOVA-ASH CLADDING

Ash is a hardwood with a high number of grains, and features an elegant look with its wavy texture. These features make Nova-Ash Cladding a multipurpose, aesthetic and durable material. If you seek an elegant look to highlight your buildings, durable and reliable Nova-Ash cladding is the right choice. THERMOWOOD Ash cladding provides a flawless appearance and durability due to its wavy texture, performance and structural feature.