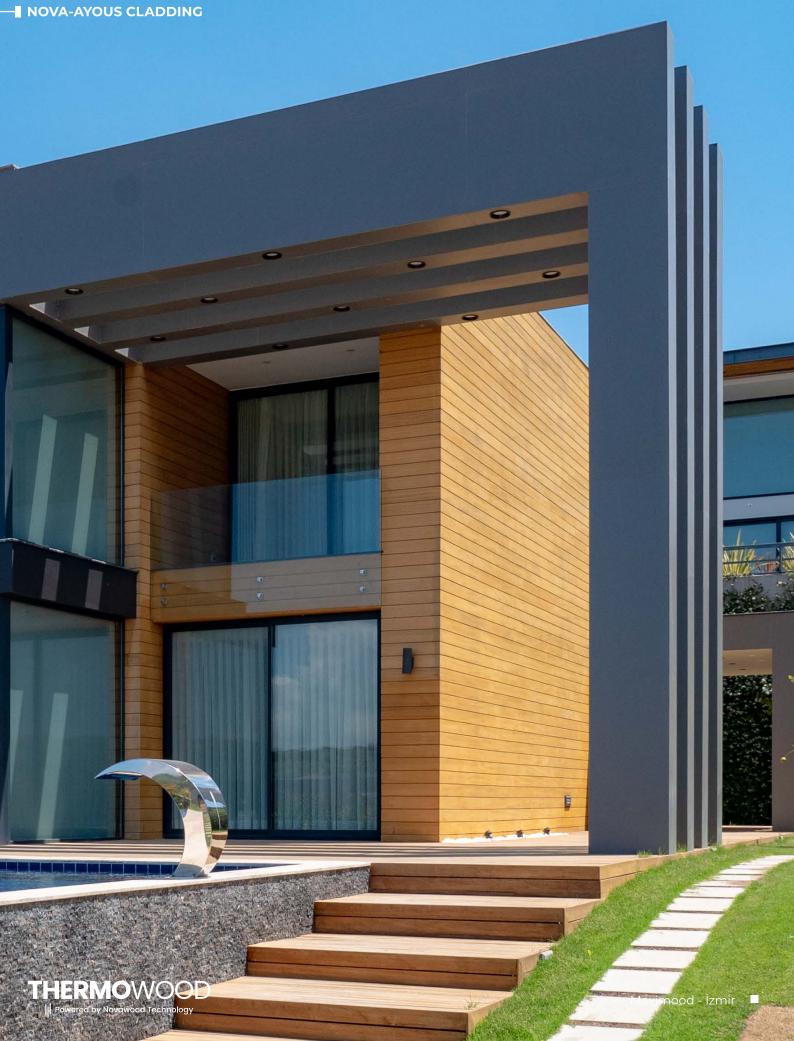

#### NOVA-AYOUS CLADDING

Nova-Ayous has a highly admired and particularly preferred yellow-brown color, and it becomes an indispensable tropical wood option on the exteriors with its knot-free structure and unique texture. Simultaneously, it provides a great convenience in the applications by not imposing any extra load on the facades through its light structure. All the durability and dimensional stability features of our other thermowood products are also valid for Nova-Ayous claddings.

## "

**THERMOWOOD** Nova-Ayous claddings are presented as an economical alternative with their smooth structure and easy processability, simple and elegant structure.

**THERMO**WOOD

NOVA-AYOUS CLADDIN