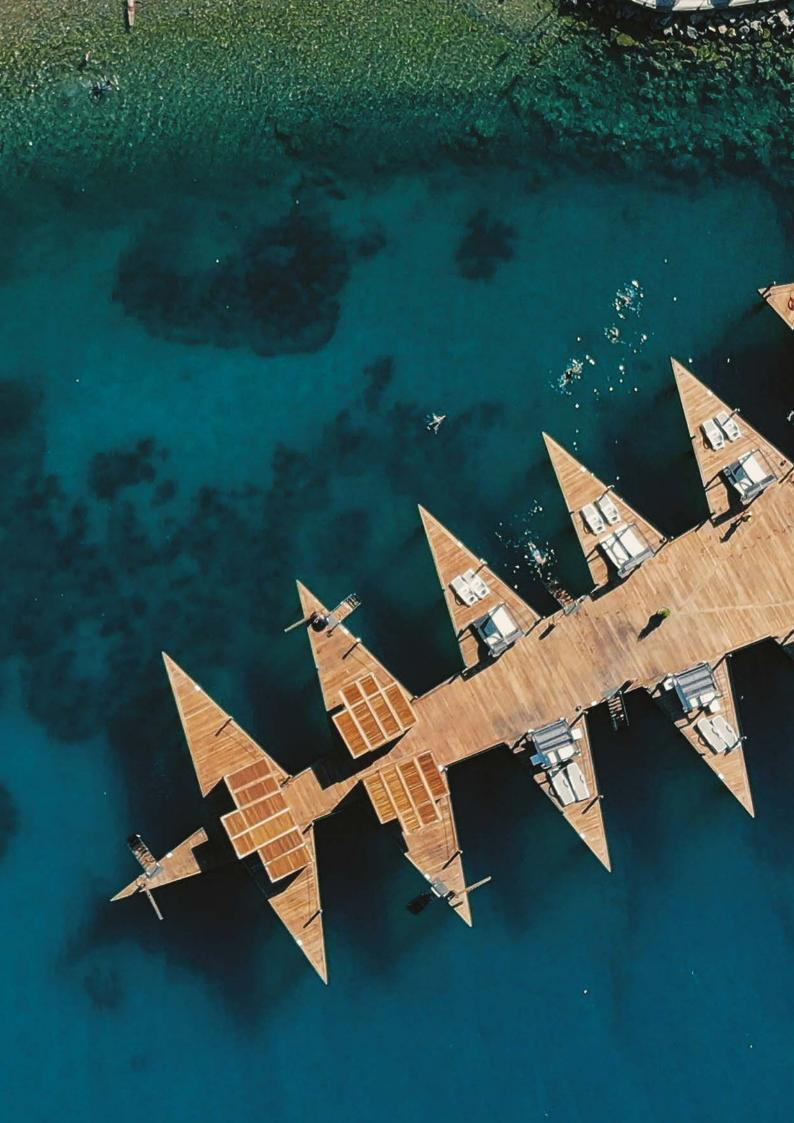

attractive brown colour, beautiful grain structure, dimensional stability and technical features add value to the spaces and ensures optimun results.

THERMOWOOD

NOVA-ASH DECKING

#### DIMENSIONS

| Profile  | Thickness (mm) | Width (mm)                             | Length (mm) |
|----------|----------------|----------------------------------------|-------------|
| Standard | 20 / 21        | 80 / 90 / 112 / 125 / 130 / 140 / 150  | 800 - 3600  |
| Standard | 25             | 90 / 115 / 125 / 130 / 140 / 150 / 160 | 800 - 3600  |
| Standard | 30             | 90 / 115 / 130 / 150                   | 1000 - 3000 |
| Standard | 40             | 65 / 90 / 115 / 130 / 150              | 1000 - 3600 |



DECKING PROFILE TYPES

**THERMO**WOOD







in the second

Nova-Ash Cladding

11

100











Nova-Iroko Decking



Nova-Ash Decking & Ceiling









I

Nova-Ash Cladding

M









Nova-KD Iroko Decking

















IP

30

E.

N.

調算





## **THERMO**WOOD

## NOVAWOOD IN 6 CONTINENTS

| AFGHANISTAN |
|-------------|
|-------------|

• ALBANIA

.

- KAZAKHISTAN • KOSOVO
- · AN1
- AUS
- BAH
- BEL
- BRI
- BUL
- · CAN
- CHI
- CRC
- CYP
- CZE
- · DEN
- DJI
- EGY
- EST
- FIN
- FRA
- GEC
- GEF
- •GHA
- GRE
- HOI
- HUI
- IRA
- · IRA
- · ISR/
- ITAI
- JAPAN
- JORDAN

| BANIA        | • KOSOVO                       |  |
|--------------|--------------------------------|--|
| ITARTICA     | • KUWAIT                       |  |
| ISTRIA       | • LEBANON                      |  |
| HRAIN        | • LIBYA                        |  |
| LGIUM        | • LIECHTENSTEIN