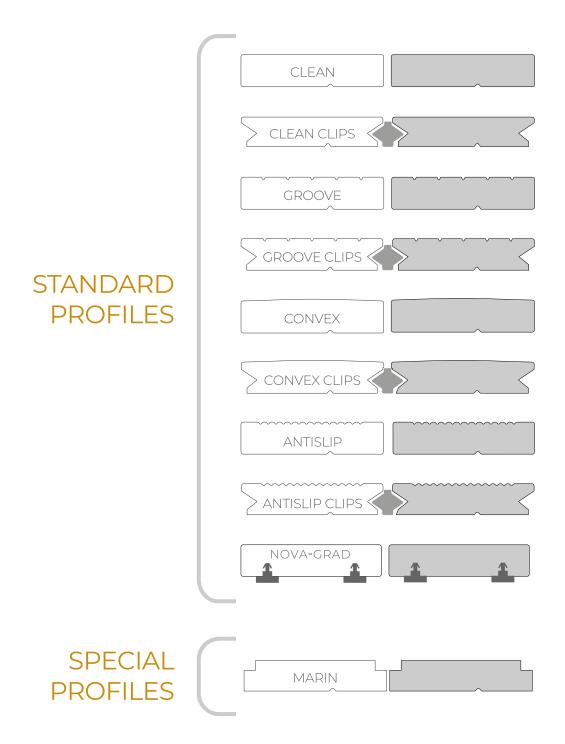

DECKING PROFILE TYPES

**THERMO**WOOD

in the second

Nova-Ash Cladding

11

100

Nova-Iroko Decking

Nova-Ash Decking & Ceiling

|          | CLEAN       |       |
|----------|-------------|-------|
|          | MORE        |       |
|          | ROMBUS 15°  | OMEGA |
| PROFILES | ROMBUS 25°  |       |
|          | NOVA-R GRAD | CLEAN |
|          | NOVA-C GRAD |       |