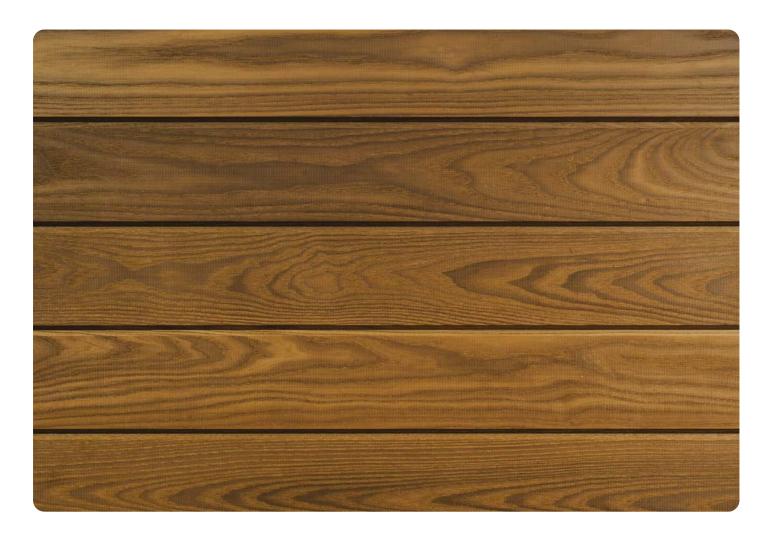

#### NOVA-ASH CLADDING

Ash is a hardwood with a high number of grains, and features an elegant look with its wavy texture. These features make Nova-Ash Cladding a multipurpose, aesthetic and durable material. If you seek an elegant look to highlight your buildings, durable and reliable Nova-Ash cladding is the right choice. THERMOWOOD Ash cladding provides a flawless appearance and durability due to its wavy texture, performance and structural feature.

THERMOWOOD

NOVA-ASH CLADDING