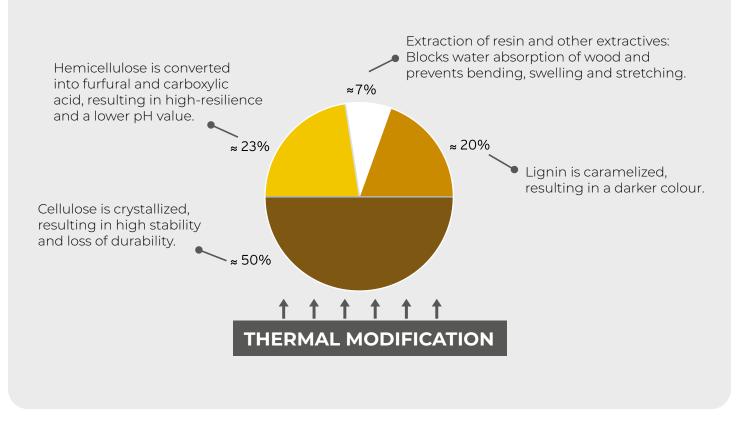

# NATURAL STATE OF WOOD THERMOWOOD

Why does thermally modified wood get high marks for its increased stability and durability ratings? Heat treatment increases the stability and durability of wood. Wood is composed of 50% cellulose, 23% hemicellulose, 20% lignin, and 7% other organic compounds, called extractives. Heat treatment eliminates resin, all other extractives and bonding water called OH (Hydroxil) groups from the wood. This process reduces water absorption of wood, consequently increasing decay resistance while decreasing swelling and shrinking. Another factor that contributes to the high durability of wood is the crystallization of cellulose. The change in hemicellulose increases the durability. Hemicellulose is separated into furfural and carboxylic acid. Caramelization of lignin, caused by heat, results in a darker colour appearance of the wood.