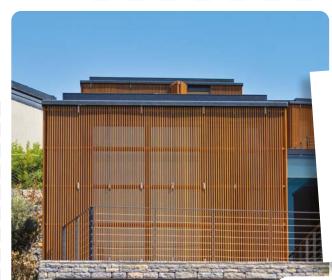

#### Thermo Cladding is

long-lasting and stable, allowing for horizontal and vertical applicarions with its size and profile options.

Thus, while supporting the design and aesthetic appearance of your buildings, it also provides a high resistance to all weather conditions.

Babadağ Ski Resort

Automa a

THERMOWOOD

CLADDING PROFILE TYPES

**Thermo-Sunshade** producs are an ideal solotion and offers a modern cladding alternative for buildings that are expoded to sunlight throught the day.