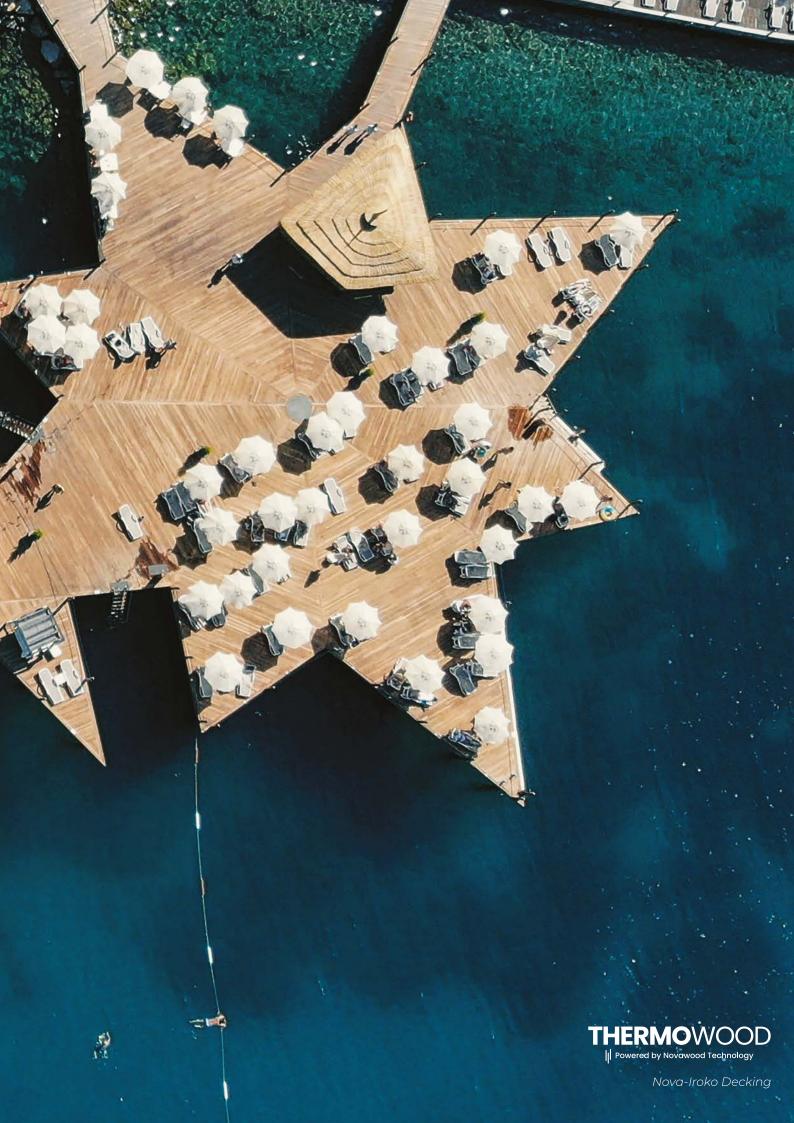

ttractive brown colour, beautiful grain structure, dimensional stability and technical features add value to the spaces and ensures optimun results.

THERMOWOOD

NOVA-ASH DECKING

#### DIMENSIONS

| Profile  | Thickness (mm) | Width (mm)                             | Length (mm) |
|----------|----------------|----------------------------------------|-------------|
| Standard | 20 / 21        | 80 / 90 / 112 / 125 / 130 / 140 / 150  | 800 - 3600  |
| Standard | 25             | 90 / 115 / 125 / 130 / 140 / 150 / 160 | 800 - 3600  |
| Standard | 30             | 90 / 115 / 130 / 150                   | 1000 - 3000 |
| Standard | 40             | 65 / 90 / 115 / 130 / 150              | 1000 - 3600 |



DECKING PROFILE TYPES

**THERMO**WOOD







in the second

Nova-Ash Cladding

11

100











Nova-Iroko Decking



Nova-Ash Decking & Ceiling









I

Nova-Ash Cladding

M









Nova-KD Iroko Decking

















IP

30

E.

N.

調算





## **THERMO**WOOD

## NOVAWOOD IN 6 CONTINENTS

| AFGHANISTAN |
|-------------|
|-------------|

• ALBANIA

.

- KAZAKHISTAN • KOSOVO
- · AN1
- AUS
- BAH
- BEL
- BRI
- BUL
- · CAN
- CHI
- CRC
- CYP
- CZE
- · DEN
- DJI
- EGY
- EST
- FIN
- FRA
- GEC
- GEF
- •GHA
- GRE
- HOI
- HUI
- IRA
- · IRA
- · ISR/
- ITAI
- JAPAN
- JORDAN

| BANIA        | • KOSOVO                       |  |
|--------------|--------------------------------|--|
| ITARTICA     | • KUWAIT                       |  |
| ISTRIA       | • LEBANON                      |  |
| HRAIN        | • LIBYA                        |  |
| LGIUM        | • LIECHTENSTEIN